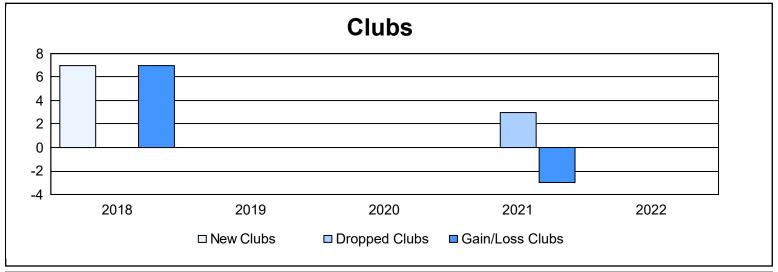

District 393 As of June 2022 Cumulative

| Year      | New<br>Clubs | Dropped<br>Clubs | Gain/<br>Loss<br>Clubs | New<br>Members | Charter<br>Members | Reinstate<br>Members | Transfer<br>Members | Total<br>Member<br>Added | Total<br>Members<br>Dropped | Gain/<br>Loss<br>Members |
|-----------|--------------|------------------|------------------------|----------------|--------------------|----------------------|---------------------|--------------------------|-----------------------------|--------------------------|
| 2017-2018 | 7            | 0                | 7                      | 209            | 230                | 6                    | 8                   | 453                      | 562                         | -109                     |
| 2018-2019 | 0            | 0                | 0                      | 178            | 27                 | 3                    | 4                   | 212                      | 381                         | -169                     |
| 2019-2020 | 0            | 0                | 0                      | 6              | 23                 | 11                   | 4                   | 44                       | 503                         | -459                     |
| 2020-2021 | 0            | 3                | -3                     | 336            | 46                 | 26                   | 12                  | 420                      | 219                         | 201                      |
| 2021-2022 | 0            | 0                | 0                      | 141            | 19                 | 4                    | 9                   | 173                      | 202                         | -29                      |
| Average   | 1            | 1                | 1                      | 174            | 69                 | 10                   | 7                   | 260                      | 373                         | -113                     |